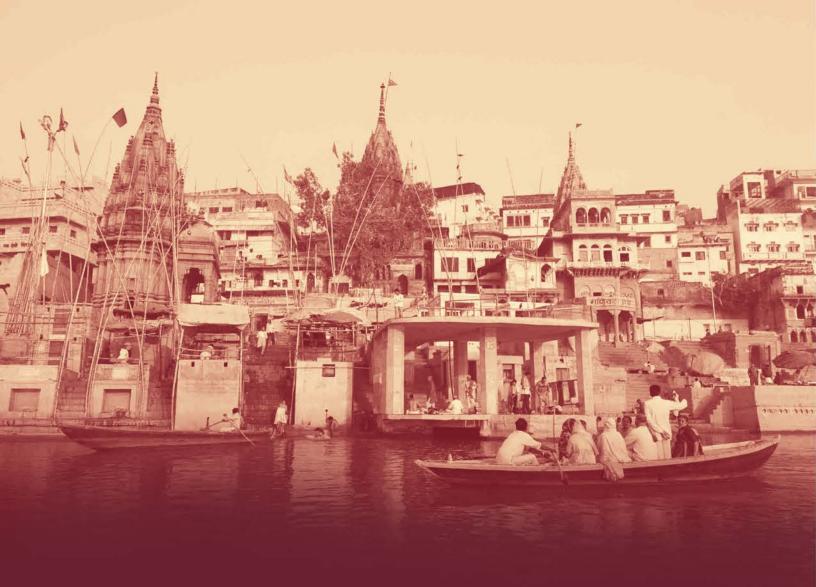

### VARANASI •

Varanasi is one of the holiest, one of the oldest and it is by far one of the most fascinating destinations not only in India but in the world also Known as "Kashi" or "Banaras" this holy city is located in the southeastern part of the state of Uttar Pradesh. Legend has it that the first Shiva Jyotirlinga emanated from the earth in this city and flared straight into the sky. This is why Varanasi is also known as Kashi or "the City of Temples".

Varanasi is situated between two ancient rivers, first **Varuna** and second **Assi**. By amalgamating "**Varuna**" and "**Assi**" thus, the name Varanasi came into existence.

This city has a different experience to offer for different visitors. Galliyan is the soul of Banaras with its eccentrici

ties, lingo, the people living in it peppered with the expletive-ridden language of the Part of the town. To witness the heavenly beauty of the pious ghats "**Subah-e-Banaras**" is a transcending experience of how life starts with devotion and spirituality.

This city has its own character and many have fallen hopelessly in love with it.

Many books and movies have managed to capture the spirit and essence of the city in its purest form. This vibe of piousness is peculiar of the city of Varanasi. That's why it is believed that on dying here, you will be guaranteed a place in heaven. Thus, it is hardly a surprise why Varanasi is so important to Hinduism.